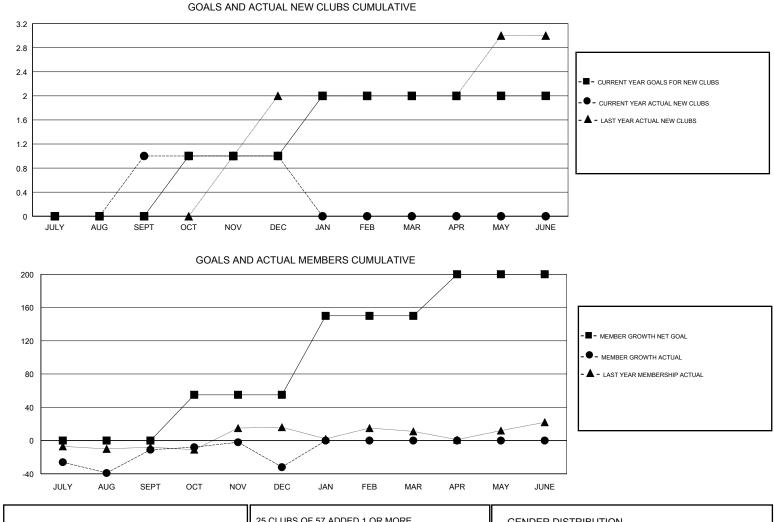

## LOCATION TEXAS

| GMT | CA |
|-----|----|
|     |    |

| Clubs                 |               |           |               | Members               |                           |                         |                                                    |
|-----------------------|---------------|-----------|---------------|-----------------------|---------------------------|-------------------------|----------------------------------------------------|
| RESULTS FOR 2018-2019 |               |           |               | RESULTS FOR 2018-2019 |                           |                         |                                                    |
| QUARTER               | NEW CLUB GOAL | NEW CLUBS | DROPPED CLUBS | QUARTER               | MEMBER GROWTH NET<br>GOAL | MEMBER GROWTH<br>ACTUAL | DROPPED<br>MEMBERS ACTUAL<br>(including transfers) |
| JULY/AUG/SEPT         | 0             | 1         | 1             | JULY/AUG/SEPT         | 0                         | 72                      | 75                                                 |
| OCT/NOV/DEC           | 1             | 0         | 0             | OCT/NOV/DEC           | 55                        | 45                      | 63                                                 |
| JAN/FEB/MAR           | 1             | 0         | 0             | JAN/FEB/MAR           | 95                        | 0                       | 0                                                  |
| APR/MAY/JUNE          | 0             | 0         | 0             | APR/MAY/JUNE          | 50                        | 0                       | 0                                                  |